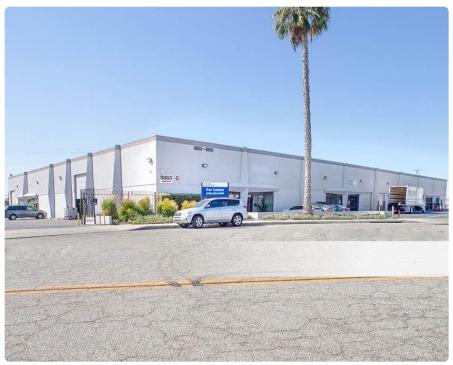

## 9852-9860 Baldwin Place

9860 Baldwin Place, El Monte, CA 91731 Industrial Warehouse/Distribution 10,240 SF

For Lease

\$12.96/SF/YR

Property Size 48,640 SF

Property Tenancy Multi-Tenant

Year Built 1969

Property Type

Industrial -

Warehouse/Distribution

Lot Size

2.17 Acre

**Building Class** 

 $\mathbf{C}$ 

Date Updated Nov 25, 2021